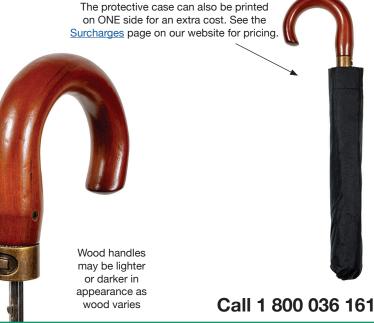

√ Lacquered Wood Hook Handle

√ Matching Cuff Case

Weight:

390 grams.

Length Closed:

48 cm folded.

Length Tip To Tip:

98 cm coverage.