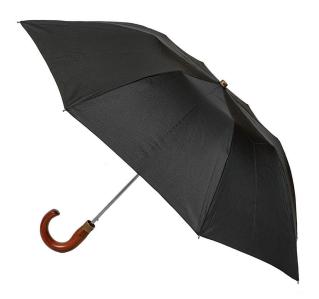

## PREMIUM AUTO OPEN LONG FOLDING

Stock Code: 7799BLK

✓ Black

√ Pongee Fabric Canopy

√ Auto Open Folding Frame

✓ 2 Fold Metal Shaft

√ 8 Metal Ribs

✓ Anodised Dress Ring

√ Lacquered Wood Hook Handle

√ Matching Cuff Case

Weight:

390 grams.

Length Closed:

48 cm folded.

Length Tip To Tip:

98 cm coverage.