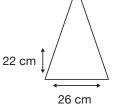

Logo Size

Recommended print areas are based on normal print location which is 5cm from the hemline & centred on the panel.

A slightly larger print area may be possible depending on the artwork. Please send an image of what is proposed to <a href="mailto:sales@cliftonaustralia.com">sales@cliftonaustralia.com</a> & we can advise accordingly.