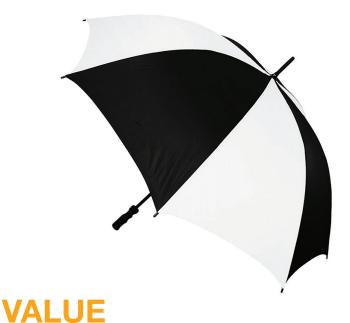

## ALBATROSS GOLF WITH BLACK HANDLE

Stock Code: ALBATROSSFGBLK-WHT

√ Black/White

√ Nylon Fbric Canopy

√ Manual Opening Windproof Frame

√ Fibreglass Shaft

√ 8 Fibreglass Ribs

√ Lightning Resistant