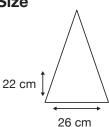

Weight: 615 grams.

Length Closed: 96 cm folded.

Length Tip To Tip: 132 cm coverage. Logo Size

Recommended print areas are based on normal print location which is 5cm from the hemline & centred on the panel.