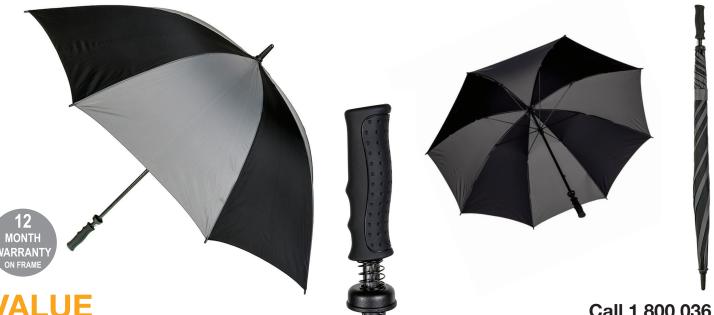

## WINDPROOF MANUAL OPEN GOLF

Stock Code: GE-WNDPRF-BLKCHA

- **Black/Charcoal Grey**
- **Pongee Fabric Canopy**
- Windproof Manual Open Frame
- $\checkmark$ **Fibreglass Shaft**
- **8 Fibreglass Ribs**
- $\checkmark$ **Matt Finished Resin Tips**
- $\checkmark$ **Black Tip Cup**
- $\checkmark$ **Rubber Grip Handle**

Weight: 550 grams.

Length Closed: 99 cm folded.

Length Tip To Tip: 127 cm coverage.