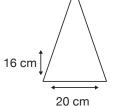

Logo Size

Recommended print areas are based on normal print location which is 5cm from the hemline & centred on the panel.

A slightly larger print area may be possible depending on the artwork. Please send an image of what is proposed to <a href="mailto:sales@cliftonaustralia.com">sales@cliftonaustralia.com</a> & we can advise accordingly.