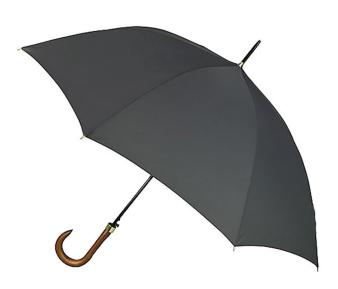

## PREMIUM AUTO OPEN

Stock Code: 6699GRY

√ Grey

√ Pongee Fabric Canopy

✓ Auto Open Frame

√ Metal Shaft

√ 8 Metal Ribs

√ Gold Metal Tips & Tip Cup

√ Lacquered Wooden Hook Handle

√ Matching Cuff Case

Weight:

435 grams.

Length Closed:

89 cm folded.

Length Tip To Tip:

104 cm coverage.