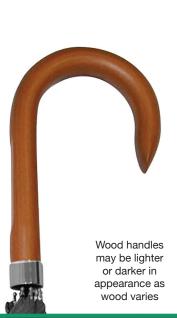

√ Lacquered Wooden Hook Handle

√ Matching Cuff Case

Weight:

435 grams.

Length Closed:

89 cm folded.

Length Tip To Tip:

104 cm coverage.