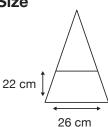

## Logo Size

Recommended print areas are based on normal print location which is 5cm from the hemline & centred on the panel.

**100%** Better

A slightly larger print area may be possible depending on the artwork. Please send an image of what is proposed to <u>sales@cliftonaustralia.com</u> & we can advise accordingly.