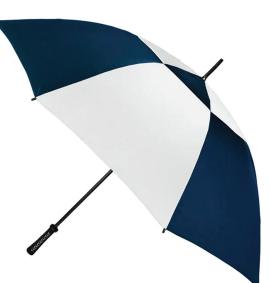

## MONSOON EXTRA LARGE VENTED GOLF Clif

Stock Code: G3-MONSOON-NAV-W

- ✓ Navy & White Nylon Canopy
- Windproof Vented Frame
- Cord Support For Extra Strength
- ✓ Fibreglass Shaft
- ✓ 8 Large Flexible Fibreglass Ribs
- ✓ Lightning Resistant
- ✓ Black Tip Cup
- ✓ Rubber Golf Handle (Unbranded)
- ✓ Matching Protective Case

Weight: 750 grams.

Length Closed: 108 cm folded.

Length Tip To Tip: 140 cm coverage.