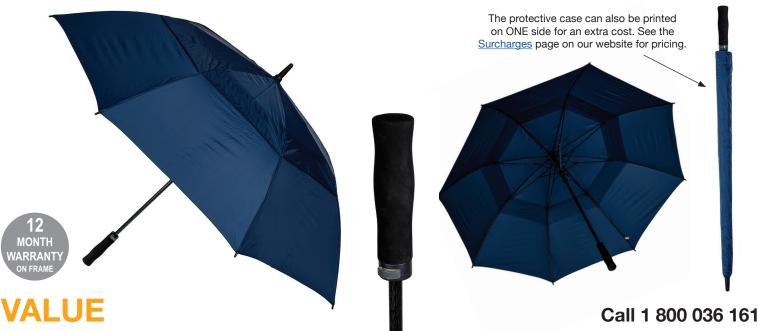

## WINDPROOF VENTED AUTO OPEN GOLF

Stock Code: GG-AUTOVENT-SNVY

✓ Navy

√ Pongee Fabric Canopy

√ Windproof Auto Open Vented Frame

√ Fibreglass Shaft

√ 8 Fibreglass Ribs

√ Matt Finished Resin Tips

√ Smooth EVA Handle

√ Matching Protective Case

Weight:

600 grams.

Length Closed:

100 cm folded.

Length Tip To Tip:

130 cm coverage.