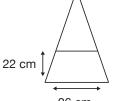

Logo Size

Recommended print areas are based on normal print location which is 5cm from the hemline & centred on the panel.

26 cm be possible depending on

A slightly larger print area may be possible depending on the artwork. Please send an image of what is proposed to <a href="mailto:sales@cliftonaustralia.com">sales@cliftonaustralia.com</a> & we can advise accordingly.