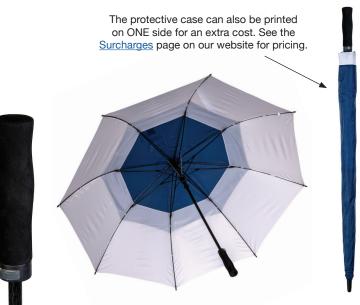

## WINDPROOF VENTED AUTO OPEN GOLF

Stock Code: GG-AUTOVENT-TNVW

- ✓ Navy/White
- ✓ Nylon Fabric Canopy
- ✓ Windproof Auto Open Vented Frame
- ✓ Fibreglass Shaft
- ✓ 8 Fibreglass Ribs
- Matt Finished Resin Tips
- ✓ Smooth EVA Handle
- ✓ Matching Protective Case

26 cm

A slightly larger print area may be possible depending on the artwork. Please send an image of what is proposed to <u>sales@cliftonaustralia.com</u> & we can advise accordingly.

Colours vary on screens & print outs so we recommend samples to accurately assess colour. Go to the Samples page on our website to order samples.