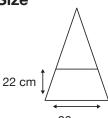

Weight: 600 grams.

Length Closed: 100 cm folded.

Length Tip To Tip: 130 cm coverage.

Logo Size

Recommended print areas are based on normal print location which is 5cm from the hemline & centred on the panel.

26 cm

A slightly larger print area may be possible depending on the artwork. Please send an image of what is proposed to <u>sales@cliftonaustralia.com</u> & we can advise accordingly.

Colours vary on screens & print outs so we recommend samples to accurately assess colour. Go to the Samples page on our website to order samples.