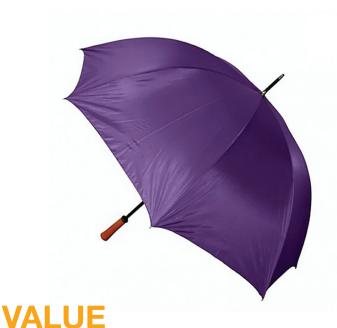

## **AUGUSTA GOLF WITH WOOD HANDLE**

Stock Code: AUG-PUR

✓ Purple

√ Polyester Fabric Canopy

√ Manual Opening

√ Metal Shaft

√ 8 Fibreglass Ribs

√ Straight Wooden Handle

√ Gun Metal Tips & Tip Cup

Weight:

485 grams.

Length Closed:

100 cm folded.

Length Tip To Tip:

130 cm coverage.

Logo Size