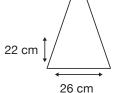

Recommended print areas are based on normal print location which is 5cm from the hemline & centred on the panel.

A slightly larger print area may be possible depending on the artwork. Please send an image of what is proposed to sales@cliftonaustralia.com & we can advise accordingly.