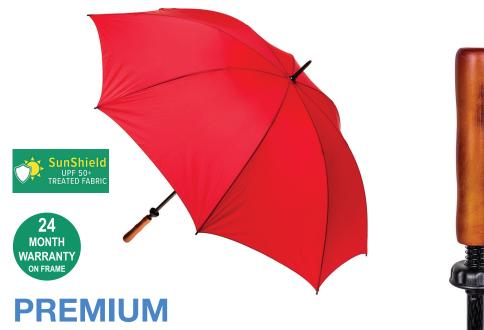

## **ALBATROSS GOLF WITH WOOD HANDLE**

Stock Code: G0-ALB-RED2

## Red

✓ UPF50+ Pongee Fabric Canopy

- ✓ Windproof Albatross Golf Frame
- ✓ Classic Wood Handle
- ✓ Fibreglass Shaft
- ✓ 8 Fully Flexible Fibreglass Ribs
- Lightning Resistant
- Resin Tip Cup

Weight: 555 grams.

Wood handles may be lighter or darker in appearance as wood varies