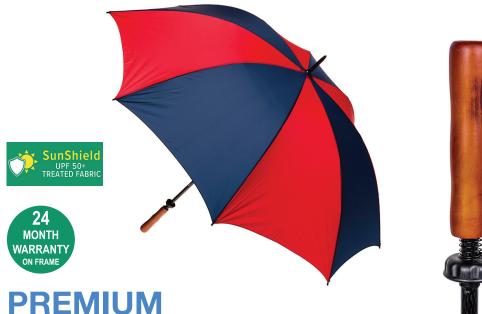

## **ALBATROSS GOLF WITH WOOD HANDLE**

Stock Code: G1-ALB-NVY-RED2

- **UPF50+ Navy & Red Pongee Fabric**
- Windproof Albatross Golf Frame
- **Classic Wood Handle**
- **Fibreglass Shaft**
- 8 Fully Flexible Fibreglass Ribs
- **Lightning Resistant**
- **Resin Tip Cup**

Weight: 555 grams.

Length Closed: 105 cm folded.

Length Tip To Tip: 132 cm coverage.

Logo Size

Recommended print areas are based on normal print location which is 5cm from the hemline & centred on the panel.

## may be lighter appearance as

Wood handles

or darker in

wood varies