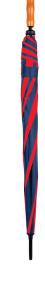

## **ALBATROSS GOLF WITH WOOD HANDLE**

Stock Code: G1-ALB-NVY-RED2

- **UPF50+ Navy & Red Pongee Fabric**
- Windproof Albatross Golf Frame
- **Classic Wood Handle**
- **Fibreglass Shaft**
- 8 Fully Flexible Fibreglass Ribs
- **Lightning Resistant**
- **Resin Tip Cup**

Weight: 555 grams.

Length Closed: 105 cm folded.

Length Tip To Tip: 132 cm coverage.

Logo Size

Recommended print areas are based on normal print location which is 5cm from the hemline & centred on the panel.