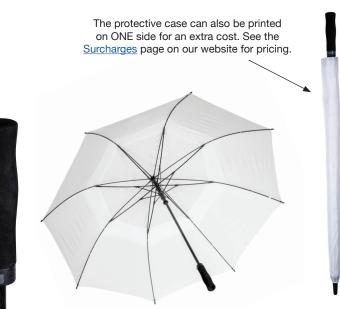

## WINDPROOF VENTED AUTO OPEN GOLF

Stock Code: GG-AUTOVENT-TWTW

- ✓ White/White
- ✓ Nylon Fabric Canopy
- ✓ Windproof Auto Open Vented Frame
- ✓ Fibreglass Shaft
- ✓ 8 Fibreglass Ribs
- Matt Finished Resin Tips
- ✓ Smooth EVA Handle
- ✓ Matching Protective Case

A slightly larger print area may be possible depending on the artwork. Please send an image of what is proposed to <u>sales@cliftonaustralia.com</u> & we can advise accordingly.

Colours vary on screens & print outs so we recommend samples to accurately assess colour. Go to the Samples page on our website to order samples.