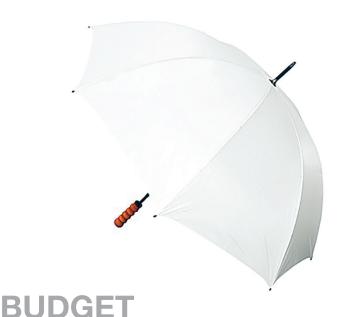

## **BUDGET GOLF WITH WOOD HANDLE**

Stock Code: RN-C-CLUB-WHT

√ White

✓ Polyester Fabric Canopy

√ Windproof

√ Manual Open Golf Frame

√ Metal Shaft

√ 8 Double Metal Ribs

√ Tip Cup

Straight Ribbed Wooden Handle

Weight:

490 grams.

Length Closed:

100 cm folded.

Length Tip To Tip:

130 cm coverage.