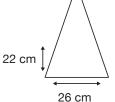

√ Tip Cup

Straight Ribbed Wooden Handle

Weight:

490 grams.

Length Closed:

100 cm folded.

Length Tip To Tip:

130 cm coverage.

Logo Size

Recommended print areas are based on normal print location which is 5cm from the hemline & centred on the panel.

A slightly larger print area may be possible depending on the artwork. Please send an image of what is proposed to sales@cliftonaustralia.com & we can advise accordingly.