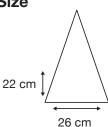

555 grams.

Length Closed: 105 cm folded.

Length Tip To Tip: 132 cm coverage. Logo Size

Recommended print areas are based on normal print location which is 5cm from the hemline & centred on the panel.

A slightly larger print area may be possible depending on the artwork. Please send an image of what is proposed to <u>sales@cliftonaustralia.com</u> & we can advise accordingly.