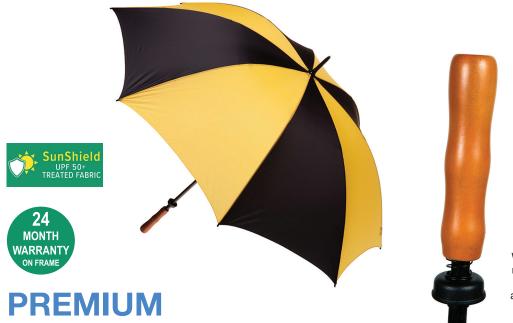

## ALBATROSS GOLF WITH WOOD HANDLE

Stock Code: G1-ALB-BLK-YEL2

- ✓ UPF50+ Black & Yellow Pongee Fabric Weight:
- V Windproof Albatross Golf Frame
- ✓ Classic Wood Handle
- Fibreglass Shaft
- ✓ 8 Fully Flexible Fibreglass Ribs
- ✓ Lightning Resistant
- Resin Tip Cup

555 grams.

Length Closed: 105 cm folded.

Length Tip To Tip: 132 cm coverage. Logo Size

Recommended print areas are based on normal print location which is 5cm from the hemline & centred on the panel.

A slightly larger print area may be possible depending on the artwork. Please send an image of what is proposed to <u>sales@cliftonaustralia.com</u> & we can advise accordingly.